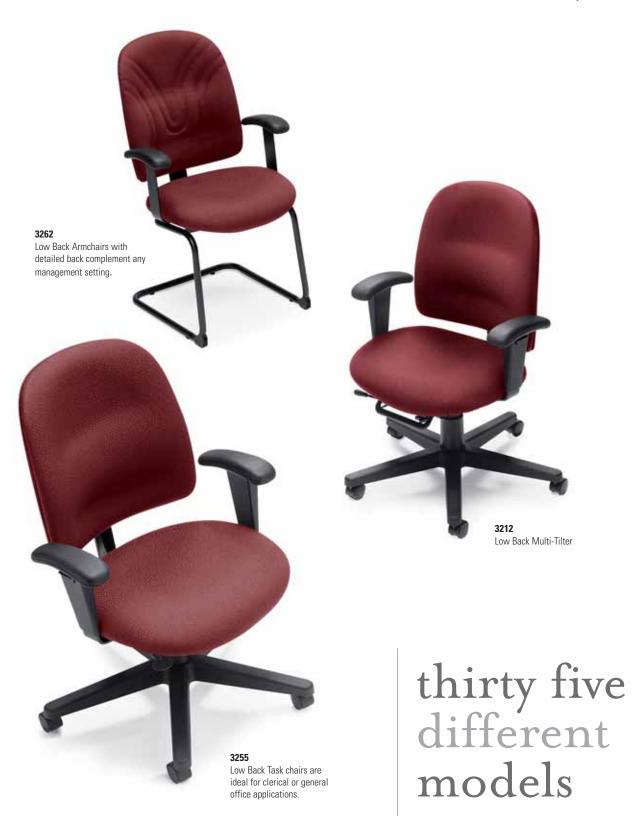

## Granada...35 different models to suit every office and

## features

**Stitching** – Detailed back stitching is available on some models.

Seat slider (MD) - Adjustable seat depth is standard on multi-tilter models allowing the users to change the seat depth to accommodate the length of their thighs.

Height adjustable arms - are standard on all Granada chairs with "T" arms.

Width adjustable arms – are standard on all Granada chairs with "T" arms. 31 optional arms available.

Contoured seat – All Granada models feature contoured seats with waterfall edges.

## **GRANADA**<sup>®</sup>

|                             | 3112 Mid Back Multi-Tilter                                                                                                                                                  |             | 3117 High Back Mult                                                                                                                                           | i-Tilter                                                                                                                        | -   | 3118 Mid Back Operator Armless                                                                                                                                                                                                                                                  |
|-----------------------------|-----------------------------------------------------------------------------------------------------------------------------------------------------------------------------|-------------|---------------------------------------------------------------------------------------------------------------------------------------------------------------|---------------------------------------------------------------------------------------------------------------------------------|-----|---------------------------------------------------------------------------------------------------------------------------------------------------------------------------------------------------------------------------------------------------------------------------------|
| T                           | Pneumatic height adjustment, Schukra®<br>lumbar support, vertical stitch detail.<br>With seat slider (MD).                                                                  | *           | Pneumatic height adjust<br>lumbar support, vertical<br>With seat slider (MD).                                                                                 | ment, Schukra®                                                                                                                  | *   | Pneumatic height adjustment, Schukra®<br>lumbar support, vertical stitch detail.                                                                                                                                                                                                |
| I                           | <b>3119 Mid Back Operator</b><br>Pneumatic height adjustment, Schukra®<br>lumbar support, vertical stitch detail.                                                           | -           | <b>3124 Mid Back Task</b><br>Pneumatic height adjust<br>lumbar support, vertical                                                                              | ment, Schukra®                                                                                                                  | -   | <b>3125 Mid Back Task Chair</b><br>Pneumatic height adjustment, Schukra®<br>lumbar support, vertical stitch detail.                                                                                                                                                             |
|                             | Granada®                                                                                                                                                                    |             |                                                                                                                                                               |                                                                                                                                 |     |                                                                                                                                                                                                                                                                                 |
| F                           | <b>3202 Low Back Multi-Tilter</b><br>Pneumatic height adjustment, detailed back.<br>With seat slider (MD).                                                                  | -           | <b>3212 Low Back Multi</b><br>Pneumatic height adjuste<br>With seat slider (MD).                                                                              |                                                                                                                                 | -   | <b>3217 High Back Multi-Tilter</b><br>Pneumatic height adjustmen, plain back<br>With seat slider (MD).                                                                                                                                                                          |
| -                           | <b>3252 Low Back Armchair</b><br>Plain back.                                                                                                                                |             | 3253 Side Chair Arml<br>Plain back.                                                                                                                           | ess                                                                                                                             | -   | 3254 Low Back Task Chair Armles:<br>Pneumatic height adjustment, plain back                                                                                                                                                                                                     |
| F                           | <b>3255 Low Back Task Chair</b><br>Pneumatic height adjustment, plain back.                                                                                                 |             | 3262 Low Back Armc<br>Detailed back.                                                                                                                          | hair                                                                                                                            |     | <b>3263 Side Chair Armless</b><br>Detailed/styled back.                                                                                                                                                                                                                         |
| F                           | <b>3264 Low Back Task Chair Armless</b><br>Pneumatic height adjustment, detailed/<br>styled back.                                                                           | -           | <b>3265 Low Back Task</b><br>Pneumatic height adjusti<br>styled back.                                                                                         |                                                                                                                                 | Ì   | 3274 Low Back Operator Armless<br>Pneumatic height adjustment, plain back                                                                                                                                                                                                       |
| F                           | <b>3275 Low Back Operator</b><br>Pneumatic height adjustment, plain back.                                                                                                   |             | <b>3277 Drafting Chair A</b><br>Pneumatic height adjuste<br>styled back.                                                                                      |                                                                                                                                 |     | <b>3278 Drafting Chair Armless</b><br>Pneumatic height adjustment, plain back                                                                                                                                                                                                   |
| K                           | <b>3284 Low Back Operator Armless</b><br>Pneumatic height adjustment, detailed/<br>styled back.                                                                             | -           | 3285 Low Back Opera<br>Pneumatic height adjuste<br>styled back.                                                                                               |                                                                                                                                 |     | <b>3287 Drafting Chair</b><br>Pneumatic height adjustment, detailed/<br>styled back.                                                                                                                                                                                            |
| -                           | <b>3288 Drafting Chair</b><br>Pneumatic height adjustment, plain back.                                                                                                      |             |                                                                                                                                                               |                                                                                                                                 |     |                                                                                                                                                                                                                                                                                 |
| -                           | Granada - Push Button                                                                                                                                                       |             |                                                                                                                                                               |                                                                                                                                 |     |                                                                                                                                                                                                                                                                                 |
| K                           | <b>3105-1 High Back Synchro-Tilter</b><br>Pneumatic height adjustment, plain back.                                                                                          | P.          | 3106-1 Low Back Synchro-Tilter         Pneumatic height adjustment, plain back.         3106-6 Low Back Task         Pneumatic height adjustment, plain back. |                                                                                                                                 | 7   | <ul> <li>3105-4 High Back Tilter</li> <li>Pneumatic height adjustment, plain back.</li> <li>3106-7 Low Back Posture Task</li> <li>Pneumatic height adjustment, plain back.</li> <li>3108-6 Low Back Task</li> <li>Pneumatic height adjustment, detailed/styled back.</li> </ul> |
| K                           | <b>3106-4 Low Back Tilter</b><br>Pneumatic height adjustment,<br>plain back.                                                                                                | -           |                                                                                                                                                               |                                                                                                                                 | 4   |                                                                                                                                                                                                                                                                                 |
| F                           | <b>3108-1 Low Back Synchro-Tilter</b><br>Pneumatic height adjustment, detailed/<br>styled back.                                                                             | 7           | <b>3108-4 Low Back Tilt</b><br>Pneumatic height adjust<br>detailed/styled back.                                                                               | justment,                                                                                                                       |     |                                                                                                                                                                                                                                                                                 |
| K                           | <b>3108-7 Low Back Posture Task</b><br>Pneumatic height adjustment, detailed/<br>styled back.                                                                               |             |                                                                                                                                                               |                                                                                                                                 |     |                                                                                                                                                                                                                                                                                 |
| e Globa<br>es & N<br>stomer | Canada<br>I Group, 1350 Flint Rd., Downsview ON Canada M3J 2J7<br>Marketing: Tel (1-877) 446-2251<br>Service: Fax (800) 361-3182<br>nt Customer Service: Fax (416) 739-6319 | Marlton New | Road P.O. Box 562<br>Jersey U.S.A. 08053<br>3390 (800) 220-1900                                                                                               | <b>Global</b> - International<br>560 Supertest Road Dc<br>Ontario Canada M3J 2<br>Tel (416) 661-3660 (800<br>Fax (416) 667-1821 | 2M6 | <b>GGI Office Furniture (UK) Ltd.</b><br>Global Way Darwen<br>Lancashire UK BB3 ORW<br>Tel +44(0) 1254 778500<br>Fax +44(0) 1254 778519                                                                                                                                         |